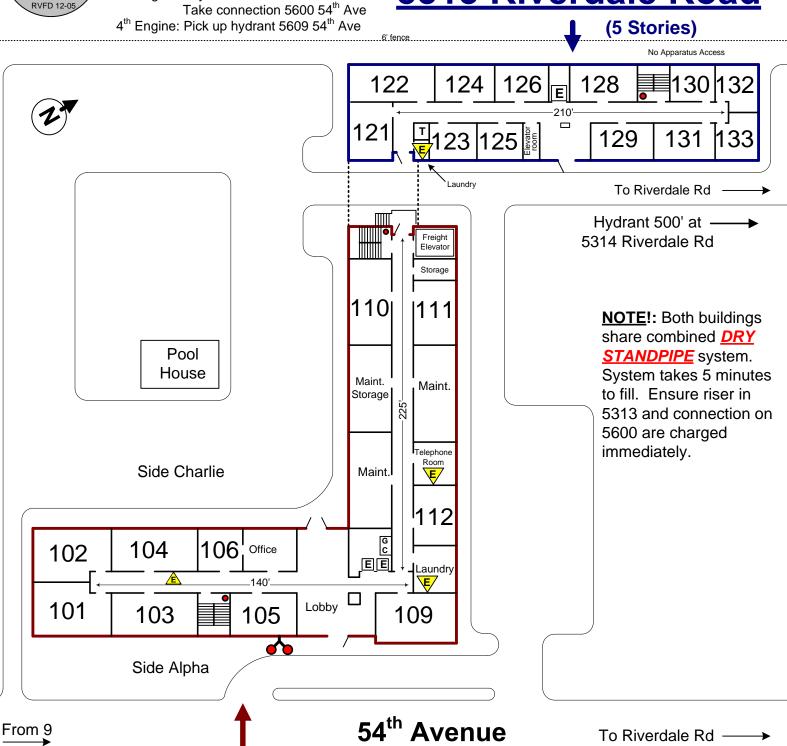

# CO. 7 DETAIL MAP NVFD 12-05

#### 5313 Riverdale Road S.O.P.

1<sup>st</sup> Engine: layout from 5314 Riverdale Rd Run 3" line to riser in stairwell.

2<sup>nd</sup> Engine: Pick up hydrant 5314 3<sup>rd</sup> Engine: Layout from 5609 54<sup>th</sup> Ave

### FIRST FLOOR LAYOUT

(Upper floors layout next page)

## 5313 Riverdale Road

Hydrant 100' at 5505

## 5600 54th Ave

(6 Stories)

(Upper floors layout next page)

#### 5600 54<sup>th</sup> Ave. S.O.P.

1<sup>st</sup> Engine: Layout from 5609 54<sup>th</sup> Ave

Take connection 5600 54<sup>th</sup> Ave

2<sup>nd</sup> Engine: Pick up hydrant at 5609 54<sup>th</sup> Ave 3<sup>rd</sup> Engine: Layout from 5314 Riverdale Rd

Run 3" into stairwell riser of 5313 4<sup>th</sup> Engine: Pick up hydrant 5314 Riverdale Rd